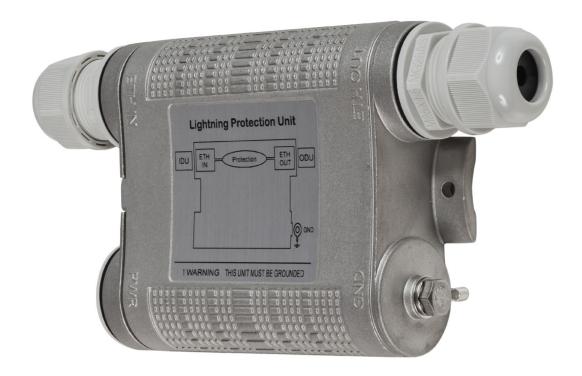

# **AUX-ODU-LPU-G**

**AUX-ODU-LPU-G** is an optional outdoor Lightning Protection Unit (LPU) for InfiNet Wireless systems designed to withstand the toughest conditions and protect the outdoor or the indoor unit from sudden power surges induced by lightning strikes. Despite the fact every InfiNet radio has a built-in lightning protection, AUX-ODU-LPU-G, thanks to its superior GR-1089-grade protection, greatly reduces the risk of replacing damaged devices operating in harsh environments or difficult-to-reach locations.

# Key Features

- Compatible with all InfiNet products
- Fully rugged design compliant to the highest industry standards
  - GR-1089 for lightning protection allowing reliable operation in the regions with highest lightning activity
  - IP66/IP67 for water/dust protection facilitating extended operational life in coastal or desert areas as well as in the areas with frequent rains, snowfalls, etc.
- Suitable to protect both the outdoor and the indoor units (refer to the installation diagram for more details)
- Gigabit Ethernet pass-through
- Rapid and easy deployment