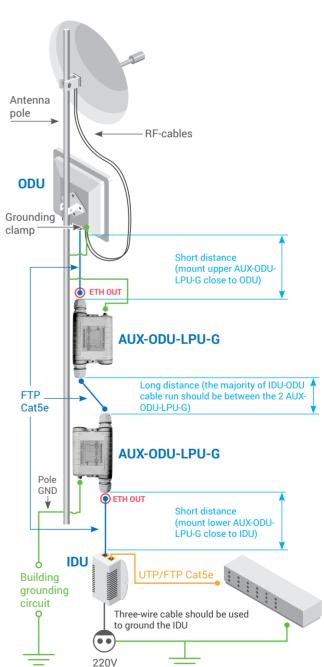

#### Recommended

#### **Installation Layout**

A separate grounded protection device should be installed between the ODU and the antenna, on each of the 2 RF cables, in case the antenna has no DC-short protection circuit.