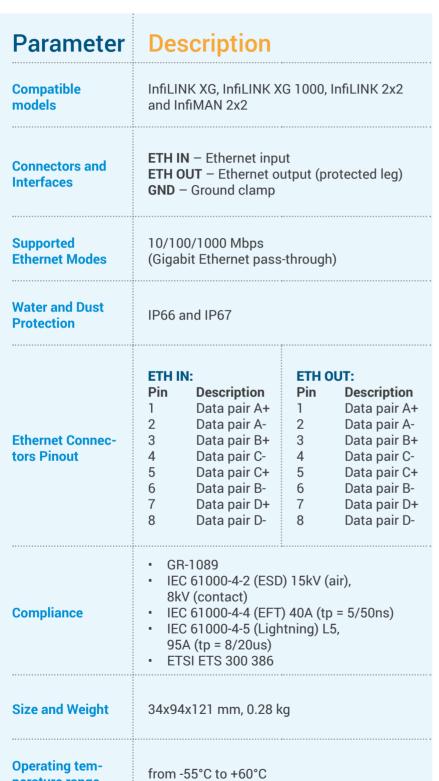

AUX-ODU-LPU-G, thanks to its superior GR-1089-grade protection, greatly reduces the risk of replacing damaged devices operating in harsh environments or difficult-to-reach locations.

# Key Features

- Compatible with all InfiNet products
- Fully rugged design compliant to the highest industry standards
  - GR-1089 for lightning protection allowing reliable operation in the regions with highest lightning activity
  - IP66/IP67 for water/dust protection facilitating extended operational life in coastal or desert areas as well as in the areas with frequent rains, snowfalls, etc.
- Suitable to protect both the outdoor and the indoor units (refer to the installation diagram for more details)
- Gigabit Ethernet pass-through
- Rapid and easy deployment

## **AUX-ODU-LPU-G**

## Specifications





#### Recommended

#### **Installation Layout**

A separate grounded protection device should be installed between the ODU and the antenna, on each of the 2 RF cables, in case the antenna has no DC-short protection circuit.





perature range